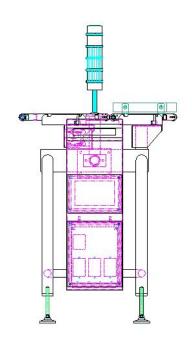

The new series of ADM Check Weighers are completely water proof to IP65 and manufactured from 304 Stainless Steel. The conveyor belts meet the requirements of HACCP.

There are two models in the ADM series, the 4404 and 4820. Each series has a standard & intelligent range of capacities, accuracies and speeds to meet any requirement. The 4404 series has four models to choose from, 200 grams up to 1500 grams, maximum of 100 items per minute

## **Cleaning and Maintenance:**

Both the Weigh and In-feed conveyors can be removed easily without the requirement of any tools, thus making cleaning and maintenance a very simple and quick task.