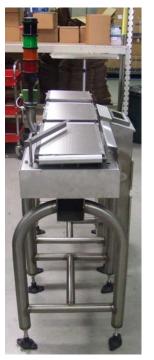

The new series of ADM Check Weighers are completely water proof to IP65 and manufactured from 304 Stainless Steel. The conveyor belts meet the requirements of HACCP.

There are two models in the ADM series, the 4404 and 4820. Each series has a standard & intelligent range of capacities, accuracies and speeds to meet any requirement. The 4404 series has four models to choose from, 200 grams up to 1500 grams, maximum of 100 items per minute

## **Cleaning and Maintenance:**

Both the Weigh and In-feed conveyors can be removed easily without the requirement of any tools, thus making cleaning and maintenance a very simple and quick task.