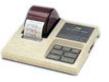

AD-8121 Statistical Printer

## **Displayed Data:**

Product Description, Total of pieces Checked, Total of pieces Accepted, Total of Pieces Rejected, Target, Under and Over Weights, Deviation Bar Graph, Average and Standard Deviation